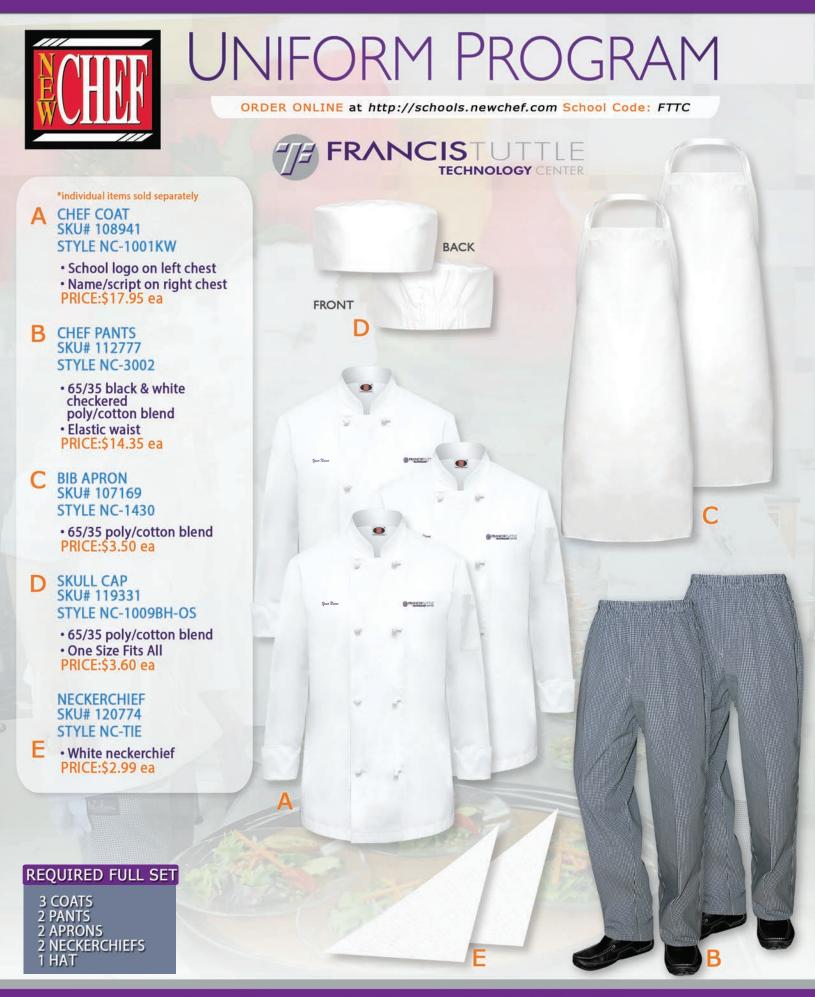

3223 East 46th Street, Los Angeles, CA 90058 • E-mail: stellak@newchef.com 1.800.NEWCHEF (639.2433) EXT. 254, 258, 285, 251 • FAX: 323-581-0077

| 3223 E. 46 <sup>th</sup> Street                     |                                   | E-N            | Mail: stellak@newc   | hef.com      | Phone: (80           | 0) 639-2433 Ext 25 | 4 258 |  |
|-----------------------------------------------------|-----------------------------------|----------------|----------------------|--------------|----------------------|--------------------|-------|--|
| Los Angeles, CA. 9                                  | 0058                              |                |                      |              | Fax: (323)           |                    | 4,230 |  |
| Date                                                | ORDER ONLIN<br>https://schools.ne |                | SCHOOL CODE:<br>FTTC |              | Ship to home address |                    |       |  |
| Name: Address:                                      |                                   |                |                      |              | APT# (if any)        |                    |       |  |
| City:                                               | State: Zip: Cell Ph.#             |                |                      | Email:       |                      |                    |       |  |
| First Name:                                         |                                   |                |                      |              |                      |                    |       |  |
| Last Name:                                          | e is longer than 13 sp            | acos the ombr  | aidery will be done  | on two lines |                      |                    |       |  |
| •••                                                 | to 3XL add \$                     | \$ 2.00, 4X    | 5                    | d \$5.00,    | 6XL to 7             | XL add \$7.00      |       |  |
| <b>REQUIRED FUL</b>                                 | L SET \$ 99.13                    | Larger sizes a | dditional Charge     | Size         | QTY                  | Price              | Total |  |
| 3-Chef Coats: Inc                                   | ludes School logo &               | & Full Name    | Embroidery           | les .        | 1                    |                    |       |  |
| 2-Unisex Trouser                                    | s: Checkered                      |                |                      | - 22         | Full                 |                    | 100   |  |
| 2-Aprons: Basic I                                   | Bib White No pocke                | et             |                      | 10.00        | SET                  |                    |       |  |
| 1-Skullcap Hat W                                    | hite                              |                |                      |              |                      |                    | - C   |  |
| 2-Neckerchiefs W                                    |                                   |                | and the second       |              | and a second         |                    |       |  |
| UPS GROUND FULL SET: USE PROMO CODE: PK10           |                                   |                |                      |              |                      | \$17.71            | 100   |  |
| <b>INDIVIDUAL PU</b>                                | JRCHASE:                          |                | The state of the     | 2 States     | -1122                |                    |       |  |
| SKU#108941 Unisex Chef Coat # NC-1001KW             |                                   |                |                      |              | Jers.                | \$17.95 ea.        | 1     |  |
| White 65-35 Knot                                    | t button: School log              | go #E3878 lef  | t chest              |              | 700                  |                    |       |  |
| Name/dark purpl                                     | e #3536 /script/righ              | nt chest       |                      |              |                      | 2                  |       |  |
| SKU#112777 Unisex Trouser #NC- 3002-checkered 65-35 |                                   |                |                      |              | 1.15                 | \$14.35 ea.        |       |  |
| SKU#107169 #NC-1430–White basic bib apron           |                                   |                |                      |              |                      | \$ 3.50 ea.        |       |  |
| SKU#119331 #NC                                      | C-1009BH-OS Skull                 | lcap White h   | at                   | Je Star      | - Chiller            | \$ 3.60 ea.        |       |  |
| SKU#120774 #NC                                      | C-Neckerchief Whit                | te poly poplir |                      |              |                      | \$ 2.99 ea.        | 1     |  |
|                                                     | NDIVIDUAL USE                     |                |                      | The and      | 1 state              | \$12.00            | \$    |  |
| Ordering Accesso                                    | ries Only? \$ 8 00 -              | \$ 10 00 Adin  | sted Internally      |              |                      |                    |       |  |