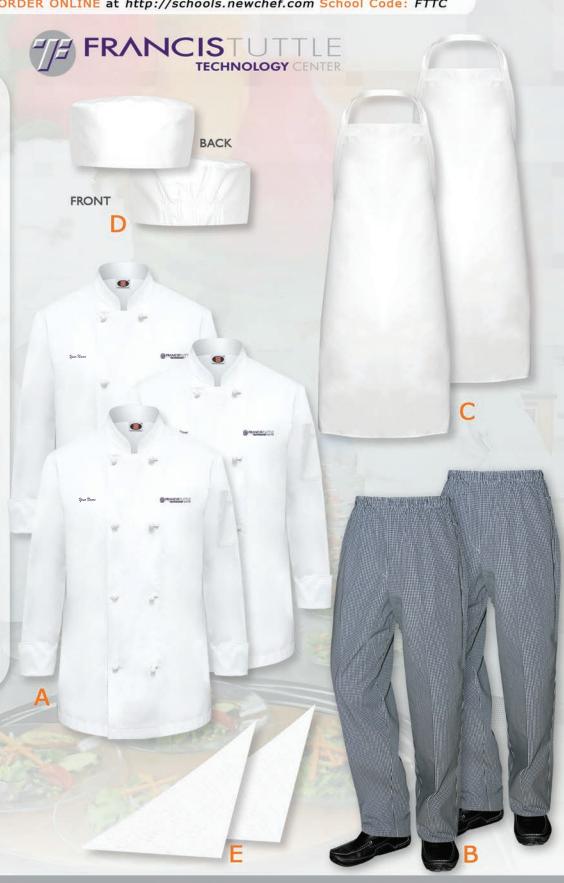

### \*individual items sold separately A CHEF COAT

SKU# 108941 STYLE NC-1001KW

- School logo on left chest
- · Name/script on right chest PRICE:\$17.95 ea
- **CHEF PANTS** SKU# 112777 STYLE NC-3002
  - 65/35 black & white checkered poly/cotton blend
  - Elastic waist PRICE:\$14.35 ea
- **BIB APRON** SKU# 107169 STYLE NC-1430
  - 65/35 poly/cotton blend PRICE:\$3.50 ea
- SKULL CAP SKU# 119331 STYLE NC-1009BH-OS
  - 65/35 poly/cotton blend
  - · One Size Fits All PRICE:\$3.60 ea

**NECKERCHIEF** SKU# 120774 STYLE NC-TIE

· White neckerchief PRICE:\$2.99 ea

### REQUIRED FULL SET

3 COATS 2 PANTS 2 APRONS 2 NECKERCHIEFS 1 HAT

3223 E. 46<sup>th</sup> Street Los Angeles, CA. 90058 E-Mail: stellak@newchef.com Phone: (800) 639-2433 Ext 254,258

Fax: (323) 581-0077