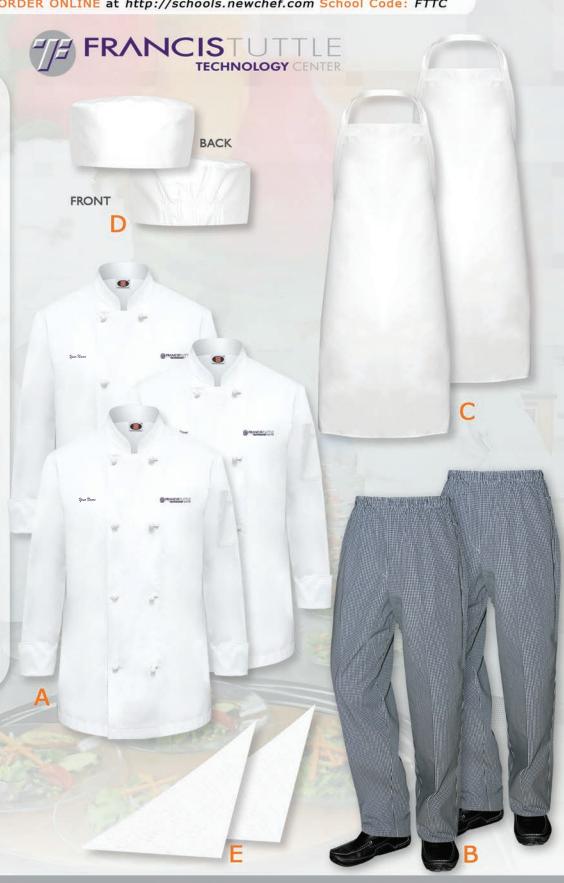

## **UNIFORM PROGRAM**

ORDER ONLINE at http://schools.newchef.com School Code: FTTC

### \*individual items sold separately A CHEF COAT

SKU# 108941 STYLE NC-1001KW

- School logo on left chest
- · Name/script on right chest PRICE:\$17.95 ea
- **CHEF PANTS** SKU# 112777 STYLE NC-3002
  - 65/35 black & white checkered poly/cotton blend
  - Elastic waist PRICE:\$14.35 ea
- **BIB APRON** SKU# 107169 STYLE NC-1430
  - 65/35 poly/cotton blend PRICE:\$3.50 ea
- SKULL CAP SKU# 119331 STYLE NC-1009BH-OS
  - 65/35 poly/cotton blend
  - · One Size Fits All PRICE:\$3.60 ea

**NECKERCHIEF** SKU# 120774 STYLE NC-TIE

· White neckerchief PRICE:\$2.99 ea

### REQUIRED FULL SET

3 COATS 2 PANTS 2 APRONS 2 NECKERCHIEFS 1 HAT

3223 E. 46<sup>th</sup> Street Los Angeles, CA. 90058 E-Mail: stellak@newchef.com Phone: (800) 639-2433 Ext 254,258

Fax: (323) 581-0077