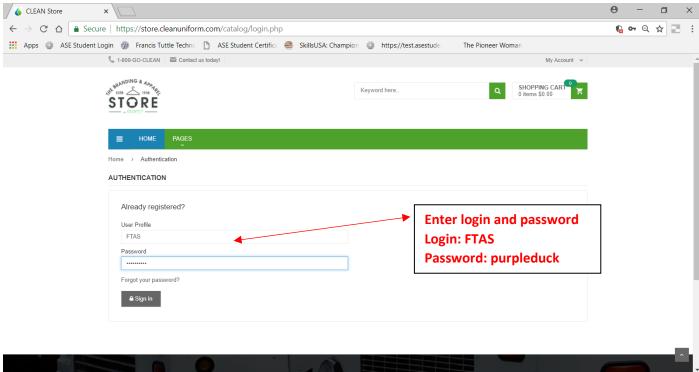

Login: FTAS (all caps)
Password: purpleduck

You may use the browser address above or scan the QR code below to get to the website.