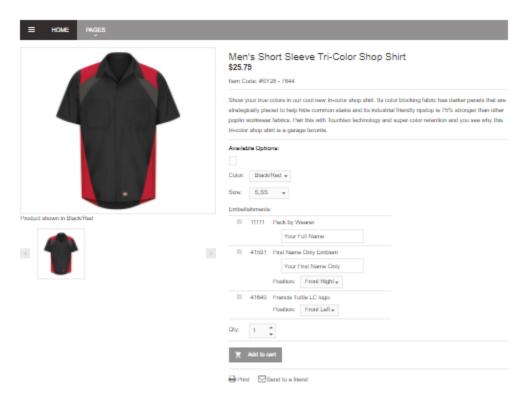

## Men's Short Sleeve Tri-Color Shop Shirt From \$25.79 to \$51.57

Item Code: #SY28 - 7844

- Select your size (example: XS,SS means extra-small, short sleeves; L,SSL means large, short sleeves long for taller people)
- Complete "Embellishments"
  - o "Pack by Wearer" is your full name
  - o "First Name Only Emblem" is for the name to be printed on your shirt
- Select Quantity (1)
- Click on "Add to Cart"