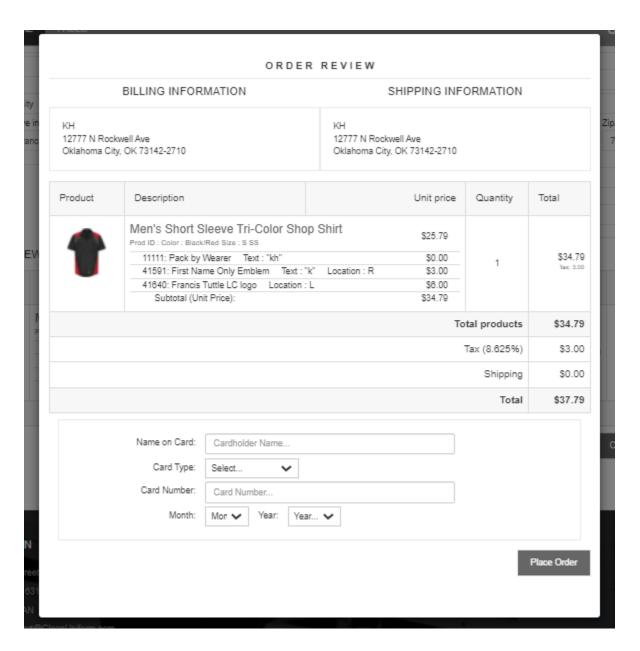

- Complete Billing Information
- Complete Shipping information
  - ✓ In the box titled "Location" use the drop-down arrow and pick "Student Name Here (2-ship-to)"
- Type ship to name and address
- Click on Complete Order
- The Order Review page will pop up this is the screen to enter your credit card information

- Complete the credit card information
- Review the order
- Place Order