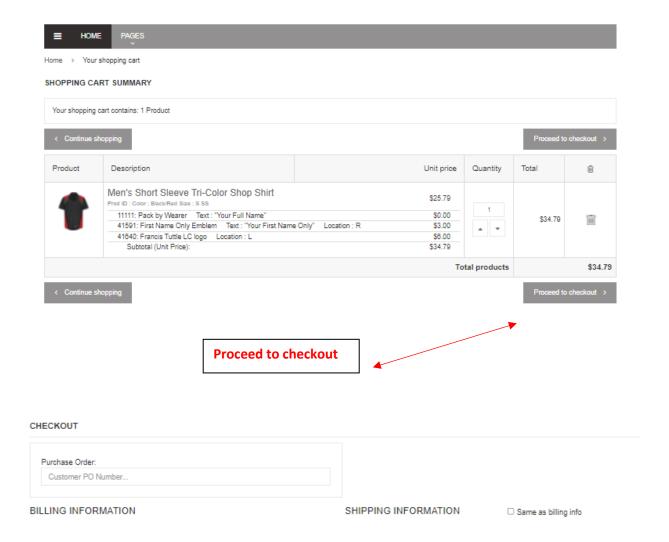

- Complete Billing Information
- Complete Shipping information
  - ✓ In the box titled "Location" use the drop-down arrow and pick "Student Name Here (2-ship-to)"
- Type ship to name and address
- Click on Complete Order
- The Order Review page will pop up this is the screen to enter your credit card information