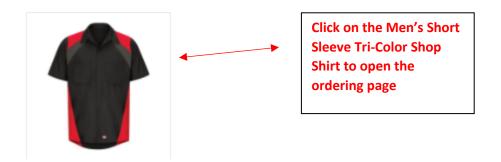

## Men's Short Sleeve Tri-Color Shop Shirt From \$25.79 to \$51.57

Item Code: #SY28 - 7844

- Select your size (example: XS,SS means extra-small, short sleeves; L,SSL means large, short sleeves long for taller people)
- Complete "Embellishments"
  - o "Pack by Wearer" is your full name
  - o "First Name Only Emblem" is for the name to be printed on your shirt
- Select Quantity (1)
- Click on "Add to Cart"