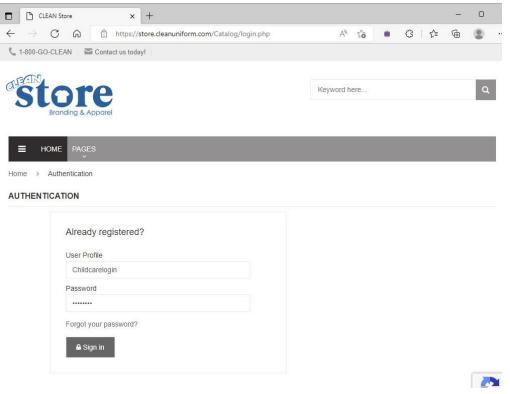

## **Uniform Ordering Instructions**

- 1. Scan QR code below
- 2. Enter Login Credentials username: Childcarelogin password: password
- 3. Choose your size
- 4. Type your first and last name into the Pack by Wearer box
- 5. Click add to cart
- 6. Finish the checkout process

https://store.cleanuniform.com/Catalog/login.php

## Instructions for Ordering Uniform for Francis Tuttle Early Care and Education Program

Step One: Enter the website into your web browser or use the QR code above. Enter the User Profile (Childcarelogin) and Password (password) into the boxes provided and click "Sign In".