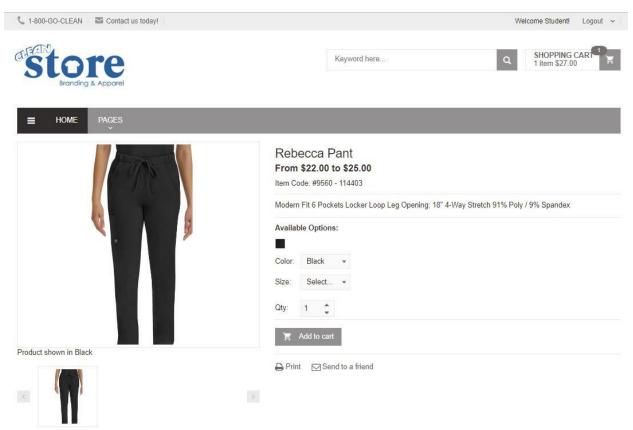

## Step Five: Click on the black scrub pants.

| 📞 1-800-GO-CLEAN   | Contact us today!      |                                                                    | Welcome Studer                   | nt! Logout 🗸    |
|--------------------|------------------------|--------------------------------------------------------------------|----------------------------------|-----------------|
| Stol<br>Branding & | Apparel                | Keyword here                                                       | Q SHOPPING CAR<br>0 items \$0.00 | T               |
|                    | GES<br>´               |                                                                    |                                  |                 |
| RECENTLY VIEWE     | D                      |                                                                    |                                  |                 |
|                    |                        |                                                                    |                                  | 2               |
| Monica Top (2500)  | Rebecca Pant<br>(9560) | Port Authority<br>Ladies Core Soft<br>Shell Jacket. L317<br>(L317) |                                  | Privacy - Terms |

Step Six: Enter the size you wish to purchase for the scrub bottom. Click the up or down to select the quantity of tops you wish to purchase and then click "Add to cart".

Optional: Add an optional jacket by clicking "Continue shopping", clicking on the jacket, and selecting the size and quantity you wish to purchase. Click "Add to cart".