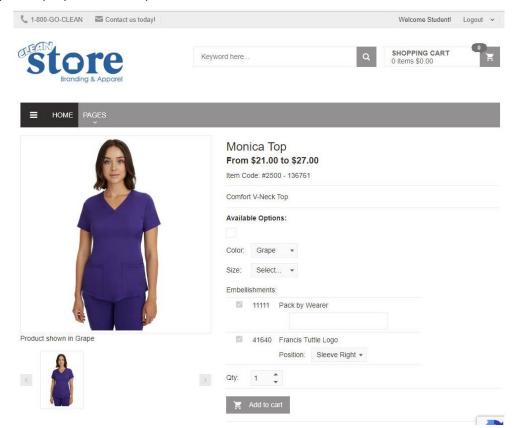

Step Two: Click on the purple scrub top.

Step Three: Enter the size you wish to purchase for the scrub top. Enter your first and last name in the "Pack by Wearer" for tracking purposes. Click the up or down to select the quantity of tops you wish to purchase and then click "Add to cart".