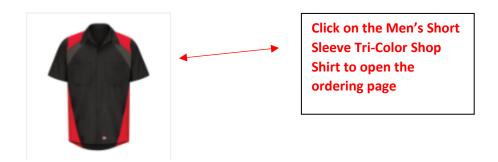

## Men's Short Sleeve Tri-Color Shop Shirt From \$25.79 to \$51.57

Item Code: #SY28 - 7844

- Select your size (example: XS,SS means extra-small, short sleeves; L,SSL means large, short sleeves long for taller people)
- Complete "Embellishments"
  - o "Pack by Wearer" is your full name
  - Select Quantity (1)
- Click on "Add to Cart"