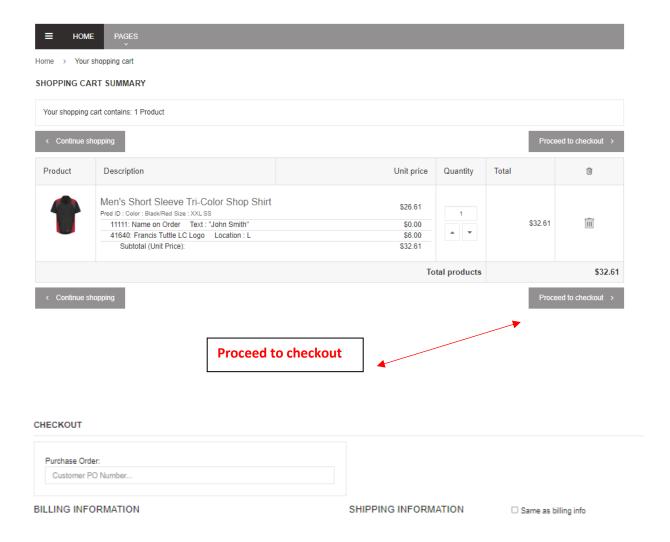

- Complete Billing Information
- Complete Shipping information

  ✓ In the box titled "Location" use the drop-down arrow and pick "Student Name Here (2-ship-to)"
- Type ship to name and address
- Click on Complete Order
- The Order Review page will pop up this is the screen to enter your credit card information