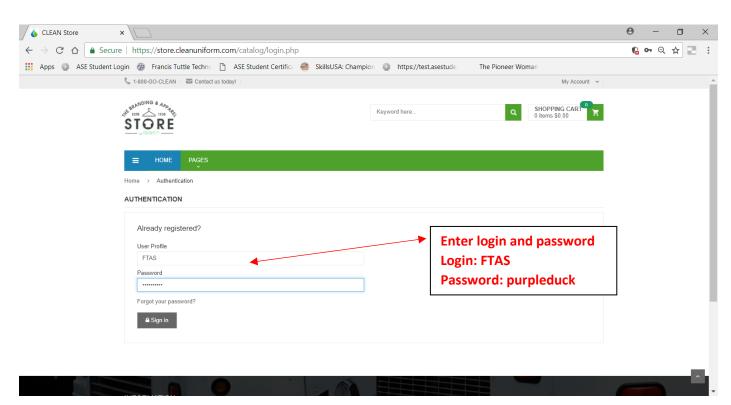

## Instructions for Ordering Uniform Shirts for Francis Tuttle Auto Service and Service Careers Grounds Keeping / Auto Maintenance Programs

Website: store.cleanuniform.com (don't enter www. or https://)

Login: FTAS (all caps)
Password: purpleduck

You may use the browser address above or scan the QR code below to get to the website.