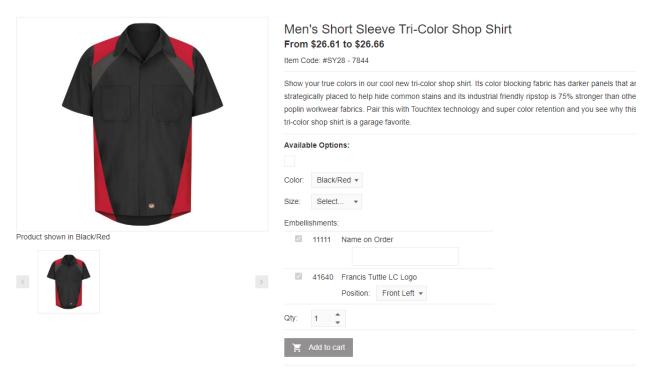

## Men's Short Sleeve Tri-Color Shop Shirt From \$25.79 to \$51.57

Item Code: #SY28 - 7844

- Select your size (example: XS,SS means extra-small, short sleeves; L,SSL means large, short sleeves long for taller people)
- Complete "Embellishments"
  - o "Pack by Wearer" is your full name
  - Select Quantity (1)
- Click on "Add to Cart"