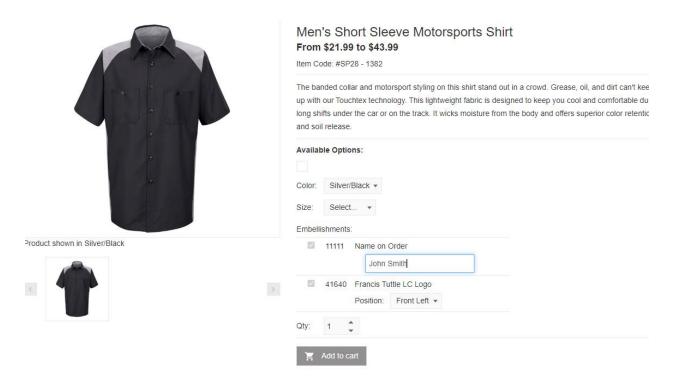

## Men's Short Sleeve Motorsports Shirl From \$27.32 to \$54.64

Item Code: #SP28 - 1382

- Select your size (example: XS,SS means extra-small, short sleeves; L,SSL means large, short sleeves long for taller people)
- Complete "Pack by Wearer" (your full name)
- Select Quantity (1)
- Click on "Add to Cart"