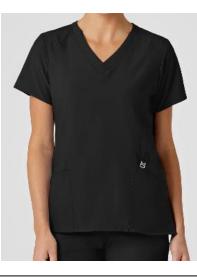

Cosmetology/Esthetics/Nails Uniform Colors: Cosmetology - Black Nail Techs – Blue Esthetics – Green Master Educator – Purple

| Women's Stylized<br>WKS-6155<br>Sizes:  | V-Neck Scrub Top<br>Price: |
|-----------------------------------------|----------------------------|
| XXS – 5X                                | \$26.09                    |
| Unisex 4 Pocket U<br>WKS-6855<br>Sizes: | tility Scrub Top<br>Price: |

\$26.09

...

7. EL.L.C

XS-5X

XS – 5X

| 3                                                  |         |  |
|----------------------------------------------------|---------|--|
| Women's Crew Neck Warm Up Scrub<br>Jacket WKS-8155 |         |  |
| Sizes:                                             | Price:  |  |
| XXS-5X                                             | \$28.79 |  |
| Men's Zip Front Warm Up Scrub<br>Jacket WKS-8355   |         |  |
| Sizes:                                             | Price:  |  |