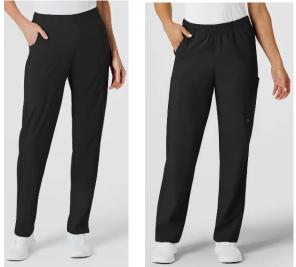

\$32.39

10503 N. May Ave Oklahoma City, OK 73120 **405 755-6600** 

| Women's Flat from<br>WKS-5155 | Cargo Scrub Pant |  |
|-------------------------------|------------------|--|
| Sizes:                        | Price:           |  |
| XXS- 5X                       | \$29.69          |  |
| Unisex Multi-Carg<br>WKS-5855 |                  |  |
| Sizes:                        | Price:           |  |