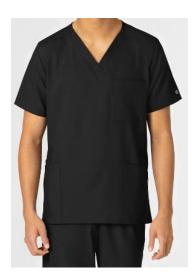

Cosmetology/Esthetics/Nails Uniform Colors: Cosmetology - Black Nail Techs – Blue Esthetics – Green Master Educator – Purple

| Women's Stylized<br>WKS-6155<br>Sizes:  | V-Neck Scrub Top<br>Price: |
|-----------------------------------------|----------------------------|
| XXS – 5X                                | \$26.09                    |
| Unisex 4 Pocket U<br>WKS-6855<br>Sizes: | tility Scrub Top<br>Price: |

\$26.09

...

7. EL.L.C

XS-5X

XS – 5X

| 3                                                  |         |  |
|----------------------------------------------------|---------|--|
| Women's Crew Neck Warm Up Scrub<br>Jacket WKS-8155 |         |  |
| Sizes:                                             | Price:  |  |
| XXS-5X                                             | \$28.79 |  |
| Men's Zip Front Warm Up Scrub<br>Jacket WKS-8355   |         |  |
| Sizes:                                             | Price:  |  |